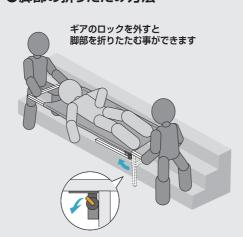

#### サポートサイン担架ホワイトボード SPT-TANKA-WB 104,500円(税込)

●フレーム=本体アルミ押出し材/アルマイト仕上(シルバー) ●シート=ターポリン(白) ●耐荷重=100kg ●面板サイズ=594mm×1191mm ●マーカーボード(ホワイト)3mm厚 ●重量=本体約8kg パネル約6kg

※使用方法案内板をカタログケースに変更可能

●階段の登り降り の際には脚部を ワンタッチで 折りたたみ可能