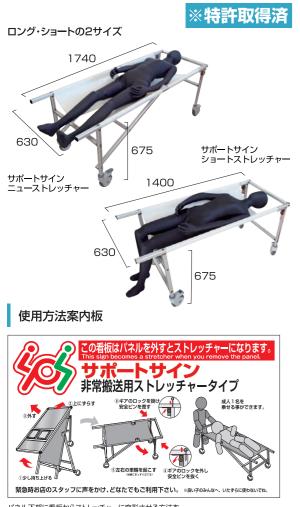

## サポートサインニューストレッチャー

### 普段は看板として設置でき、緊急時はストレッチャーに変形。 キャスター付なので楽に搬送できます。

●ポスターサイズ=A1(594mm×841mm) ●アルミ複合板(白)3mm厚/透明アクリルカバー1.5mm厚 ●塩ビケース(透明)A4縦/2列(仕切板はスライド式)2mm厚 ●重量=20kg ※使用方法案内板をカタログケースに変更可能

、ズフリ スタンド サポ トサインニュ