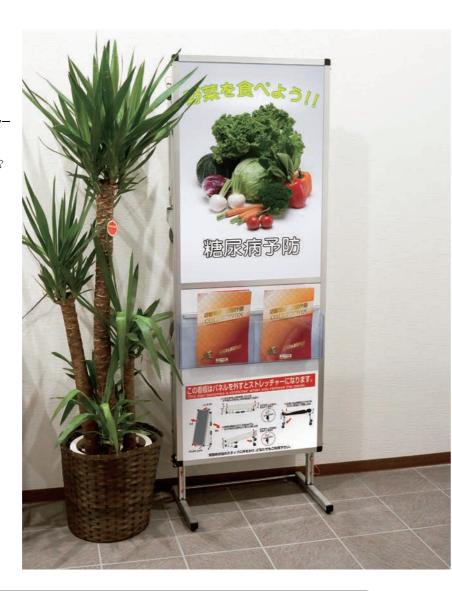

### 「サポートサインニューストレッチャー」の屋内専用の薄型看板タイプ。 看板使用時もスペースを取りません。

取り付けてあります。 文言のご変更も可能です。別途費用は必要(例「寄贈〇〇〇株式会社」等)

キャスター加工(オプション)

メッセージ看板として使用時、 移動が楽々

6,600円(税込)

※本体ご注文時の 同時加工オプションになります。

変形図解

ホワイトボード 使用方法案内板 観光案内所 MAKE THE BEST 1800 630mm 410mm

#### 転倒防止対策 "水タンク"

看板での使用時に、転倒を防止する対策として使う重りです。

### 転倒防止対策"水タンク"

看板での使用時に、転倒を防止する重り。