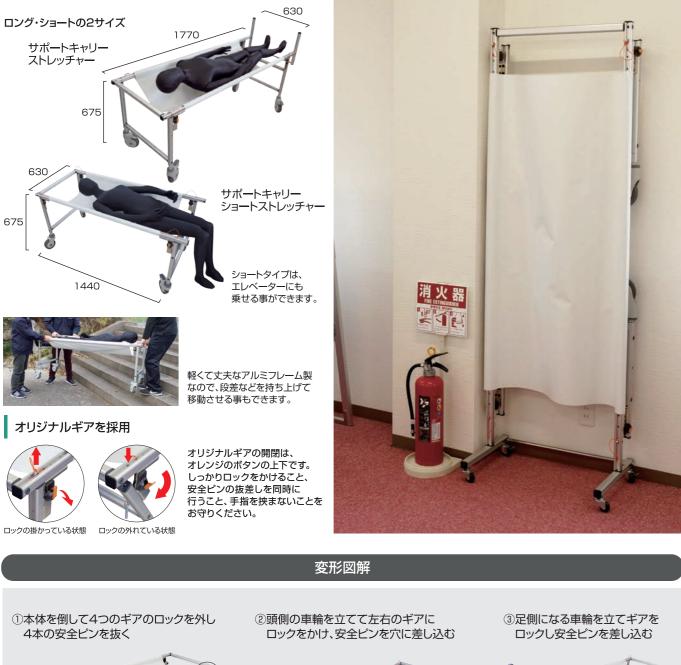

# サポートキャリーストレッチャー

コンパクトに収納できる折りたたみ式ストレッチャー。 アルミフレーム製なので軽くて頑丈。

サポートキャリーストレッチャー SPC-TANKA

●耐荷重=100kg ●重量=約14kg

サポートキャリーストレッチャー脚部付 SPC-TANKA-AS

●耐荷重=100kg ●重量=約14kg

サポートキャリーストレッチャー脚部キャスター付 SPC-TANKA-K55

●フレーム=本体アルミ押出し材/アルマイト仕上(シルバー)●シート=ターポリン(白) ●耐荷重=100kg ●重量=約14kg

7

ロックの掛かっている状態