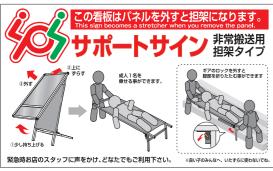

## サポートサイン担架

### 普段は看板として設置でき、緊急時は担架に変形する、 もしもの時に頼りになる1台。

使用方法案内板

パネル下部に看板から担架に変形きせ変形法をる方法を 記載したプレートを取り付けてあります。 文言のご変更も可能です。別途費用は必要(例「答攤〇〇〇株式会社||等)

変形図解