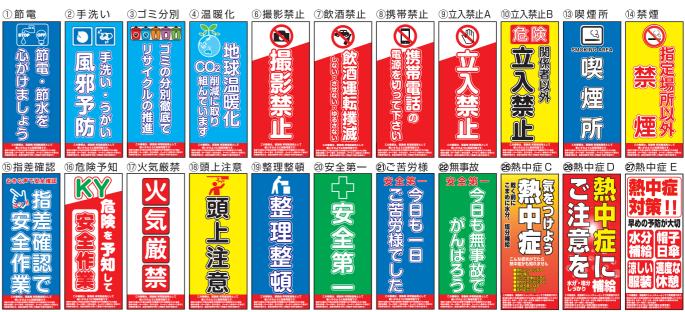

動が楽々

6,600円(税込)

※本体ご注文時の 同時加工オプションになります。



変形図解



ホワイトボード 使用方法案内板 観光案内所 MAKE THE BEST 1800 630mm 410mm

SPM-TANKA-WBL

●耐荷重=100kg ●面板サイズ=594mm×1191mm ●マーカーボード(ホワイト)3mm厚 ●重量=20kg ※使用方法案内板をカタログケースに変更可能



●フレーム=本体アルミ押出し材/アルマイト仕上(シルバー) ●シート=ターボリン(白) ●耐荷重=100kg ●ポスターサイズ=A1(594mm×841mm) ●アルミ複合板(白)3mm厚/透明アクリルカバー1.5mm厚 ●塩ビケース(透明)A4縦/2列(仕切板はスライド式)2mm厚 ●重量=20kg ※使用方法案内板をカタログケースに変更可能





●重量=17kg ※使用方法案内板をカタログケースに変更可能

#### 転倒防止対策 "水タンク"

看板での使用時に、転倒を防止する対策として使う重りです。



# サポートサインスマートストレッチャー 🗐

### 救急時は対象者を乗せやすい ロータイプのストレッチャーに変形する看板

















サポートサインスマート ストレッチャー標語・ホワイトボード付 SPSS-TANKA-HBWB〇 131,450円(税込)

●フレーム=本体アルミ押出し材/アルマイト仕上(シルバー)

●シート=ターポリン(白) ●耐荷重=100kg ●面板サイズ=679mm×1440mm ● 面板=マーカーボード(ホワイト)3mm 厚 ● 用紙=塩ビシート(屋外対応) ● 重量=15.2kg ※品番の○には、お選び頂いたボードデザイン番号(デザイン見本参照)を入れてご注文下さい。

#### 規格デザイン







# サポートキャリーストレッチャー



コンパクトに収納できる折りたたみ式ストレッチャー。 アルミフレーム製なので軽くて頑丈。







サポートキャリーストレッチャー SPC-TANKA

●耐荷重=100kg ●重量=約14kg



サポートキャリーストレッチャー脚部付 SPC-TANKA-AS

●耐荷重=100kg ●重量=約14kg





サポートキャリーストレッチャー脚部キャスター付 SPC-TANKA-K55

●フレーム=本体アルミ押出し材/アルマイト仕上(シルバー)●シート=ターポリン(白) ●耐荷重=100kg ●重量=約14kg

7

ロックの掛かっている状態



## サポートサイン担架



### 普段は看板として設置でき、緊急時は担架に変形する、 もしもの時に頼りになる1台。





使用方法案内板



パネル下部に看板から担架に変形きせ変形法をる方法を 記載したプレートを取り付けてあります。 文言のご変更も可能です。別途費用は必要(例「答攤〇〇〇株式会社||等)





変形図解





#### サポートサイン担架ホワイトボード SPT-TANKA-WB 104,500円(税込)

●フレーム=本体アルミ押出し材/アルマイト仕上(シルバー) ●シート=ターポリン(白) ●耐荷重=100kg ●面板サイズ=594mm×1191mm ●マーカーボード(ホワイト)3mm厚 ●重量=本体約8kg パネル約6kg

※使用方法案内板をカタログケースに変更可能



●階段の登り降り の際には脚部を ワンタッチで 折りたたみ可能











ポスター交換はパネルの上部 左右のビスを外して上側のフレ ームを軽く引き抜いて行います。



透明アクリルカバー 1.5mm

フェーズフリ

スタンド

サポ

-