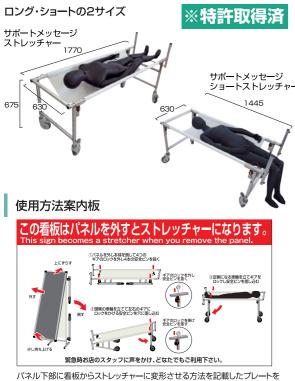

## サポートメッセージストレッチャー

### 「サポートサインニューストレッチャー」の屋内専用の薄型看板タイプ。 看板使用時もスペースを取りません。

取り付けてあります。 文言のご変更も可能です。別途費用は必要(例「寄贈〇〇〇株式会社」等)

キャスター加工(オプション)

メッセージ看板として使用時、 移動が楽々

6,600円(税込)

※本体ご注文時の 同時加工オプションになります。

変形図解

ホワイトボード 使用方法案内板 観光案内所 MAKE THE BEST 1800 630mm 410mm