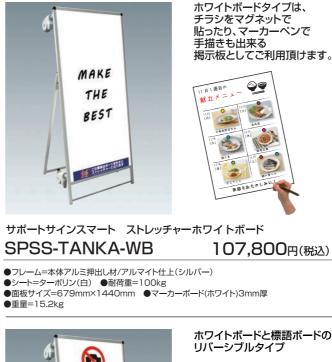

# サポートサインスマートストレッチャー 🗐

### 救急時は対象者を乗せやすい ロータイプのストレッチャーに変形する看板

サポートサインスマート ストレッチャー標語・ホワイトボード付 SPSS-TANKA-HBWB〇 131,450円(税込)

●フレーム=本体アルミ押出し材/アルマイト仕上(シルバー)

●シート=ターポリン(白) ●耐荷重=100kg ●面板サイズ=679mm×1440mm ● 面板=マーカーボード(ホワイト)3mm 厚 ● 用紙=塩ビシート(屋外対応) ● 重量=15.2kg ※品番の○には、お選び頂いたボードデザイン番号(デザイン見本参照)を入れてご注文下さい。