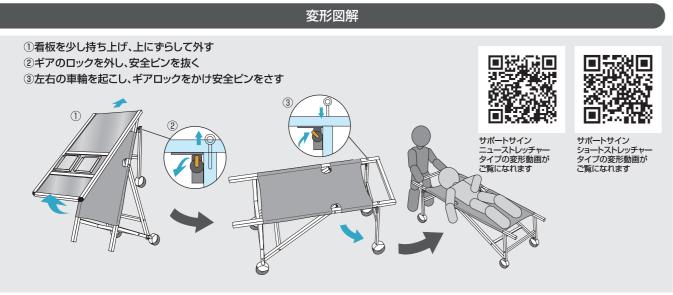

### 普段は看板として設置でき、緊急時はストレッチャーに変形。 キャスター付なので楽に搬送できます。

●ポスターサイズ=A1(594mm×841mm) ●アルミ複合板(白)3mm厚/透明アクリルカバー1.5mm厚 ●塩ビケース(透明)A4縦/2列(仕切板はスライド式)2mm厚 ●重量=20kg ※使用方法案内板をカタログケースに変更可能

、ズフリ スタンド サポ トサインニュ

### 「サポートサインニューストレッチャー」の屋内専用の薄型看板タイプ。 看板使用時もスペースを取りません。

取り付けてあります。 文言のご変更も可能です。別途費用は必要(例「寄贈〇〇〇株式会社」等)

キャスター加工(オプション)

メッセージ看板として使用時、 移動が楽々

6,600円(税込)

※本体ご注文時の 同時加工オプションになります。

変形図解

ホワイトボード 使用方法案内板 観光案内所 MAKE THE BEST 1800 630mm 410mm