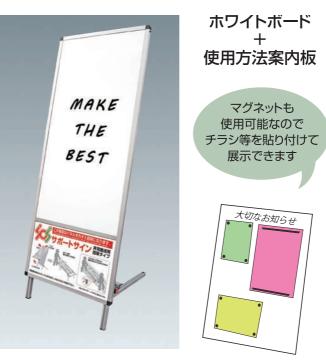

### 「サポートサインニューストレッチャー」の屋内専用の薄型看板タイプ。 看板使用時もスペースを取りません。

取り付けてあります。 文言のご変更も可能です。別途費用は必要(例「寄贈〇〇〇株式会社」等)

キャスター加工(オプション)

メッセージ看板として使用時、 移動が楽々

6,600円(税込)

※本体ご注文時の 同時加工オプションになります。

変形図解

ホワイトボード 使用方法案内板 観光案内所 MAKE THE BEST 1800 630mm 410mm