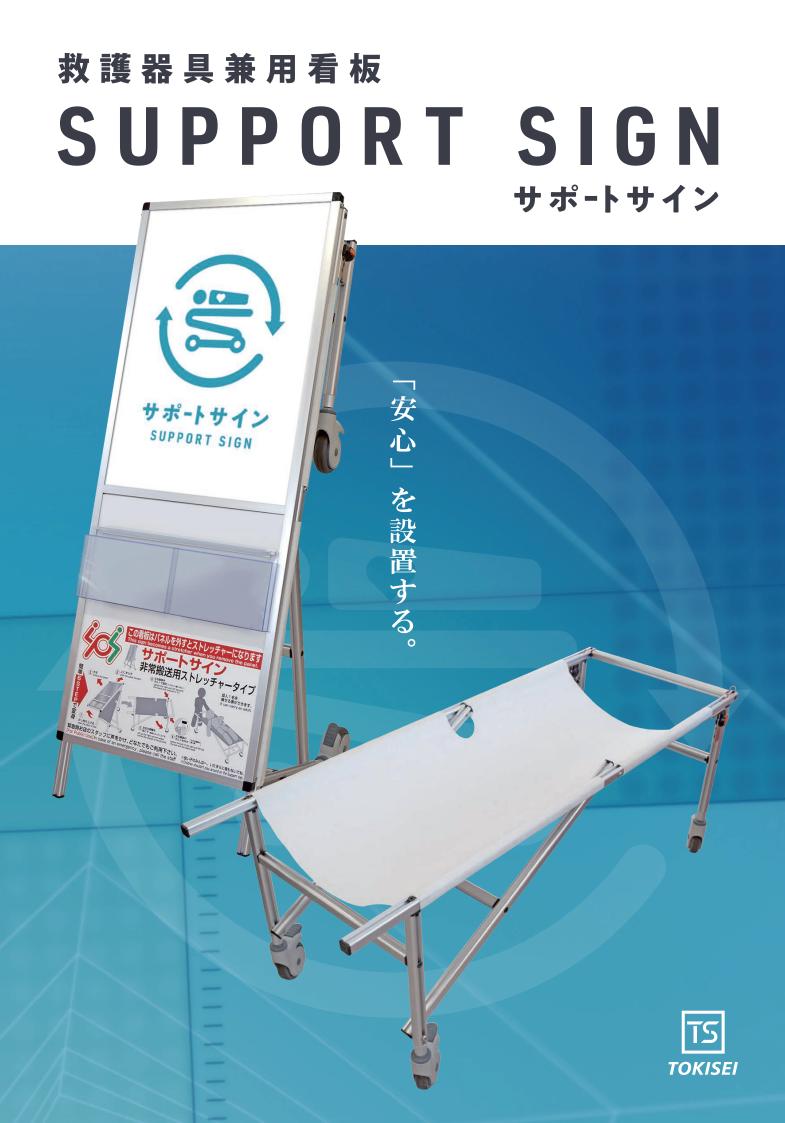

## サポートサインニューストレッチャー

### 普段は看板として設置でき、緊急時はストレッチャーに変形。 キャスター付なので楽に搬送できます。

●ポスターサイズ=A1(594mm×841mm) ●アルミ複合板(白)3mm厚/透明アクリルカバー1.5mm厚 ●塩ビケース(透明)A4縦/2列(仕切板はスライド式)2mm厚 ●重量=20kg ※使用方法案内板をカタログケースに変更可能

、ズフリ スタンド サポ トサインニュ