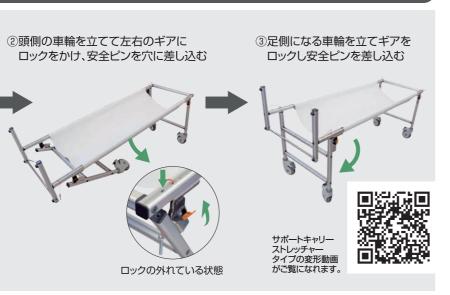

# サポートキャリーストレッチャー

コンパクトに収納できる折りたたみ式ストレッチャー。 アルミフレーム製なので軽くて頑丈。

サポートキャリーストレッチャー SPC-TANKA

●耐荷重=100kg ●重量=約14kg

サポートキャリーストレッチャー脚部付 SPC-TANKA-AS

●耐荷重=100kg ●重量=約14kg

サポートキャリーストレッチャー脚部キャスター付 SPC-TANKA-K55

●フレーム=本体アルミ押出し材/アルマイト仕上(シルバー)●シート=ターポリン(白) ●耐荷重=100kg ●重量=約14kg

7

ロックの掛かっている状態