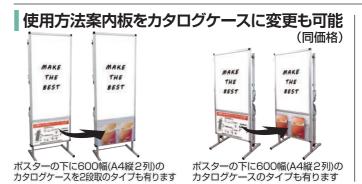

### 「サポートサインニューストレッチャー」の屋内専用の薄型看板タイプ。 看板使用時もスペースを取りません。

取り付けてあります。 文言のご変更も可能です。別途費用は必要(例「寄贈〇〇〇株式会社」等)

キャスター加工(オプション)

メッセージ看板として使用時、 移動が楽々

6,600円(税込)

※本体ご注文時の 同時加工オプションになります。

変形図解

ホワイトボード 使用方法案内板 観光案内所 MAKE THE BEST 1800 630mm 410mm