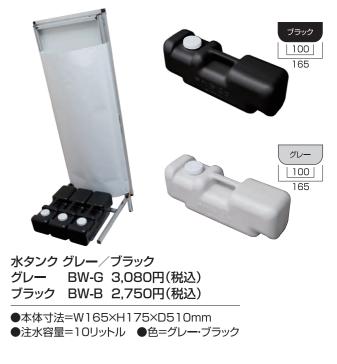

#### 転倒防止対策 "水タンク"

看板での使用時に、転倒を防止する対策として使う重りです。

### 転倒防止対策"水タンク"

看板での使用時に、転倒を防止する重り。