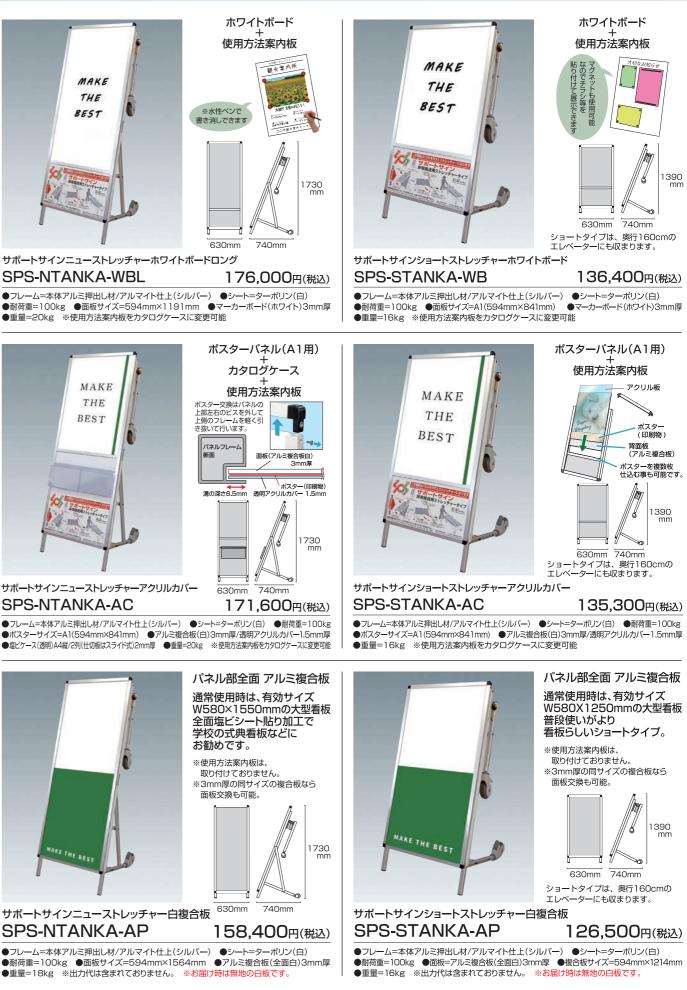

### 普段は看板として設置でき、緊急時はストレッチャーに変形。 キャスター付なので楽に搬送できます。

●ポスターサイズ=A1(594mm×841mm) ●アルミ複合板(白)3mm厚/透明アクリルカバー1.5mm厚 ●塩ビケース(透明)A4縦/2列(仕切板はスライド式)2mm厚 ●重量=20kg ※使用方法案内板をカタログケースに変更可能

、ズフリ スタンド サポ トサインニュ

SPM-TANKA-WBL

●耐荷重=100kg ●面板サイズ=594mm×1191mm ●マーカーボード(ホワイト)3mm厚 ●重量=20kg ※使用方法案内板をカタログケースに変更可能

●フレーム=本体アルミ押出し材/アルマイト仕上(シルバー) ●シート=ターボリン(白) ●耐荷重=100kg ●ポスターサイズ=A1(594mm×841mm) ●アルミ複合板(白)3mm厚/透明アクリルカバー1.5mm厚 ●塩ビケース(透明)A4縦/2列(仕切板はスライド式)2mm厚 ●重量=20kg ※使用方法案内板をカタログケースに変更可能

●重量=17kg ※使用方法案内板をカタログケースに変更可能