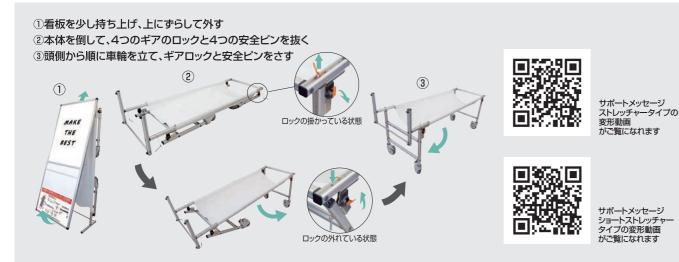

### 「サポートサインニューストレッチャー」の屋内専用の薄型看板タイプ。 看板使用時もスペースを取りません。

取り付けてあります。 文言のご変更も可能です。別途費用は必要(例「寄贈〇〇〇株式会社」等)

キャスター加工(オプション)

メッセージ看板として使用時、 移動が楽々

6,600円(税込)

※本体ご注文時の 同時加工オプションになります。

変形図解

ホワイトボード 使用方法案内板 観光案内所 MAKE THE BEST 1800 630mm 410mm

### 普段は看板として設置でき、緊急時は担架に変形する、 もしもの時に頼りになる1台。

使用方法案内板

パネル下部に看板から担架に変形きせ変形法をる方法を 記載したプレートを取り付けてあります。 文言のご変更も可能です。別途費用は必要(例「答攤〇〇〇株式会社||等)

変形図解