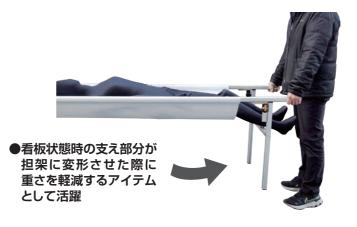

#### サポートサイン担架ホワイトボード SPT-TANKA-WB 104,500円(税込)

●フレーム=本体アルミ押出し材/アルマイト仕上(シルバー) ●シート=ターポリン(白) ●耐荷重=100kg ●面板サイズ=594mm×1191mm ●マーカーボード(ホワイト)3mm厚 ●重量=本体約8kg パネル約6kg

※使用方法案内板をカタログケースに変更可能

●階段の登り降り の際には脚部を ワンタッチで 折りたたみ可能