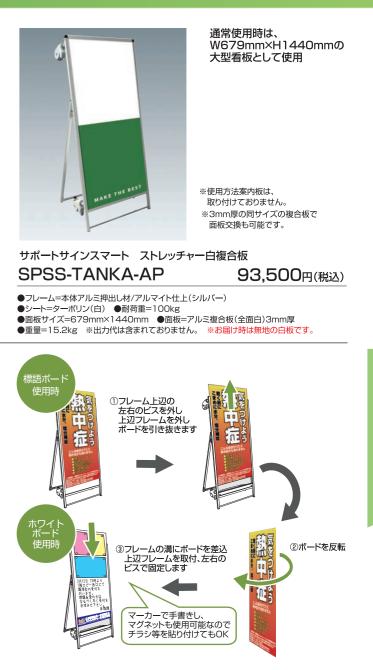

# サポートサインスマートストレッチャー 🗐

### 救急時は対象者を乗せやすい ロータイプのストレッチャーに変形する看板

サポートサインスマート ストレッチャー標語・ホワイトボード付 SPSS-TANKA-HBWB〇 131,450円(税込)

●フレーム=本体アルミ押出し材/アルマイト仕上(シルバー)

●シート=ターポリン(白) ●耐荷重=100kg ●面板サイズ=679mm×1440mm ● 面板=マーカーボード(ホワイト)3mm 厚 ● 用紙=塩ビシート(屋外対応) ● 重量=15.2kg ※品番の○には、お選び頂いたボードデザイン番号(デザイン見本参照)を入れてご注文下さい。