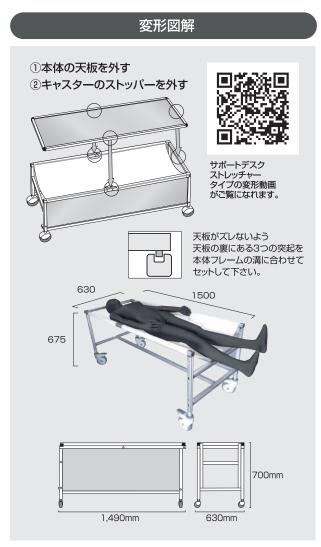

設置でき、緊急時は担架に変形する、 もしもの時に頼りになる1台。





使用方法案内板



パネル下部に看板から担架に変形きせ変形法をる方法を 記載したプレートを取り付けてあります。 文言のご変更も可能です。別途費用は必要(例「答攤〇〇〇株式会社||等)





変形図解





#### サポートサイン担架ホワイトボード SPT-TANKA-WB 104,500円(税込)

●フレーム=本体アルミ押出し材/アルマイト仕上(シルバー) ●シート=ターポリン(白) ●耐荷重=100kg ●面板サイズ=594mm×1191mm ●マーカーボード(ホワイト)3mm厚 ●重量=本体約8kg パネル約6kg

※使用方法案内板をカタログケースに変更可能



●階段の登り降り の際には脚部を ワンタッチで 折りたたみ可能











ポスター交換はパネルの上部 左右のビスを外して上側のフレ ームを軽く引き抜いて行います。



透明アクリルカバー 1.5mm

フェーズフリ

スタンド

サポ

-サイン担架

### サポートサイン担架アクリルカバー SPT-TANKA-AC 100,100円(税込)

●フレーム=本体アルミ押出し材/アルマイト仕上(シルバー) ●シート=ターポリン(白) ●耐荷重=100kg ●ポスターサイズ=A1(594mm×841mm) ●アルミ複合板(白)3mm厚/透明アクリルカバー1.5mm厚 ●塩ビケース(透明)A4縦/2列(仕切板はスライド式)2mm厚 ●重量=本体約8kg パネル約6kg ※使用方法案内板をカタログケースに変更可能

### 転倒防止対策"水タンク"

看板での使用時に、転倒を防止する重り。



# サポートデスクストレッチャー



#### 普段は机や陳列棚として使用でき、緊急時はストレッチャーに変形。









WEBサイトは こちらから