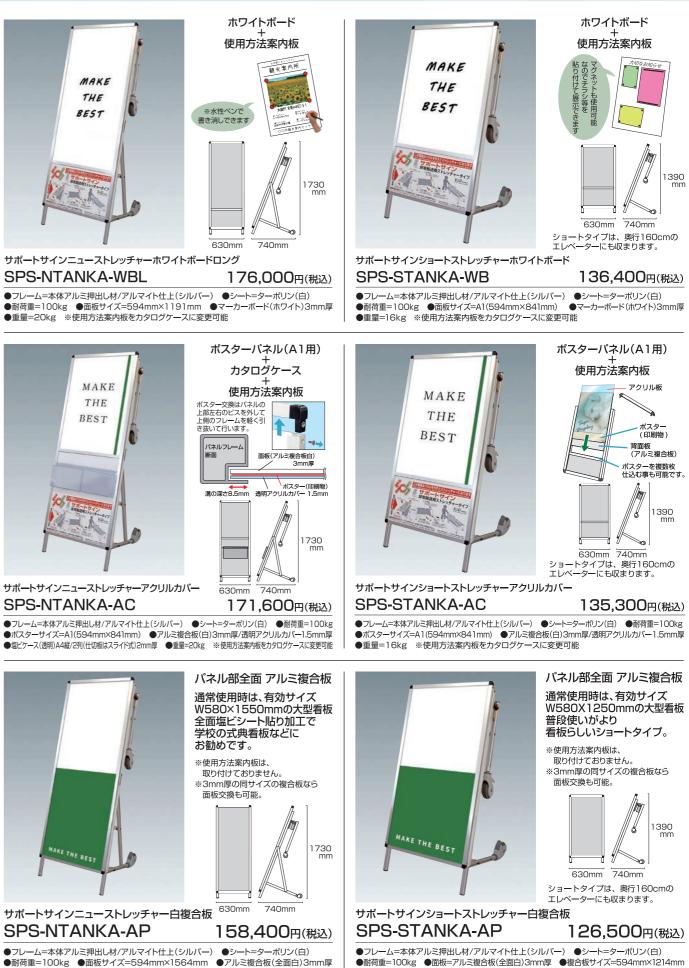

### 普段は看板として設置でき、緊急時はストレッチャーに変形。 キャスター付なので楽に搬送できます。

●ポスターサイズ=A1(594mm×841mm) ●アルミ複合板(白)3mm厚/透明アクリルカバー1.5mm厚 ●塩ビケース(透明)A4縦/2列(仕切板はスライド式)2mm厚 ●重量=20kg ※使用方法案内板をカタログケースに変更可能

、ズフリ スタンド サポ トサインニュ

SPM-TANKA-WBL

●耐荷重=100kg ●面板サイズ=594mm×1191mm ●マーカーボード(ホワイト)3mm厚 ●重量=20kg ※使用方法案内板をカタログケースに変更可能

●フレーム=本体アルミ押出し材/アルマイト仕上(シルバー) ●シート=ターボリン(白) ●耐荷重=100kg ●ポスターサイズ=A1(594mm×841mm) ●アルミ複合板(白)3mm厚/透明アクリルカバー1.5mm厚 ●塩ビケース(透明)A4縦/2列(仕切板はスライド式)2mm厚 ●重量=20kg ※使用方法案内板をカタログケースに変更可能

●重量=17kg ※使用方法案内板をカタログケースに変更可能