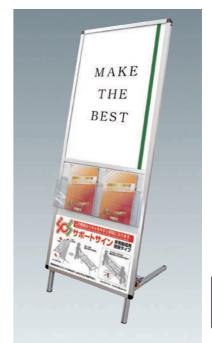

## サポートサインニューストレッチャー

### 普段は看板として設置でき、緊急時はストレッチャーに変形。 キャスター付なので楽に搬送できます。

●ポスターサイズ=A1(594mm×841mm) ●アルミ複合板(白)3mm厚/透明アクリルカバー1.5mm厚 ●塩ビケース(透明)A4縦/2列(仕切板はスライド式)2mm厚 ●重量=20kg ※使用方法案内板をカタログケースに変更可能

、ズフリ スタンド サポ トサインニュ