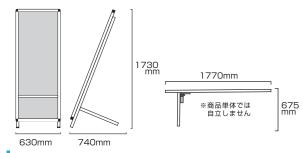

## サポートサイン担架

### 普段は看板として設置でき、緊急時は担架に変形する、 もしもの時に頼りになる1台。

使用方法案内板

パネル下部に看板から担架に変形きせ変形法をる方法を 記載したプレートを取り付けてあります。 文言のご変更も可能です。別途費用は必要(例「答攤〇〇〇株式会社||等)

変形図解

#### サポートサイン担架ホワイトボード SPT-TANKA-WB 104,500円(税込)

●フレーム=本体アルミ押出し材/アルマイト仕上(シルバー) ●シート=ターポリン(白) ●耐荷重=100kg ●面板サイズ=594mm×1191mm ●マーカーボード(ホワイト)3mm厚 ●重量=本体約8kg パネル約6kg

※使用方法案内板をカタログケースに変更可能

●階段の登り降り の際には脚部を ワンタッチで 折りたたみ可能