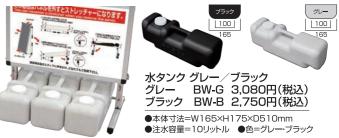

#### 転倒防止対策 "水タンク"

看板での使用時に、転倒を防止する対策として使う重りです。

### 転倒防止対策"水タンク"

看板での使用時に、転倒を防止する重り。