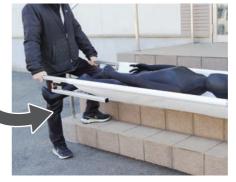

#### サポートサイン担架ホワイトボード SPT-TANKA-WB 104,500円(税込)

●フレーム=本体アルミ押出し材/アルマイト仕上(シルバー) ●シート=ターポリン(白) ●耐荷重=100kg ●面板サイズ=594mm×1191mm ●マーカーボード(ホワイト)3mm厚 ●重量=本体約8kg パネル約6kg

※使用方法案内板をカタログケースに変更可能

●階段の登り降り の際には脚部を ワンタッチで 折りたたみ可能