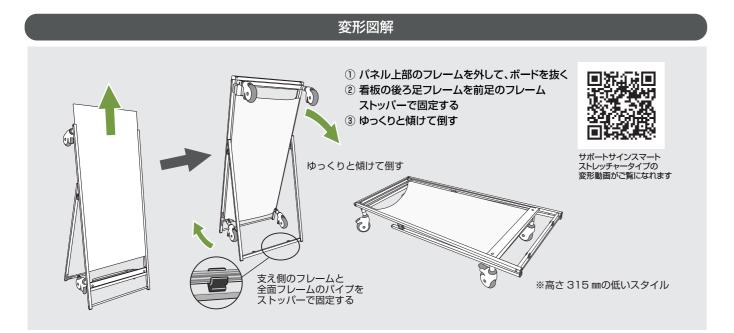

# サポートサインスマートストレッチャー 🗐

### 救急時は対象者を乗せやすい ロータイプのストレッチャーに変形する看板

サポートサインスマート ストレッチャー標語・ホワイトボード付 SPSS-TANKA-HBWB〇 131,450円(税込)

●フレーム=本体アルミ押出し材/アルマイト仕上(シルバー)

●シート=ターポリン(白) ●耐荷重=100kg ●面板サイズ=679mm×1440mm ● 面板=マーカーボード(ホワイト)3mm 厚 ● 用紙=塩ビシート(屋外対応) ● 重量=15.2kg ※品番の○には、お選び頂いたボードデザイン番号(デザイン見本参照)を入れてご注文下さい。