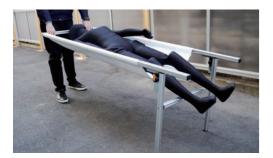

# サポートキャリーストレッチャー

コンパクトに収納できる折りたたみ式ストレッチャー。 アルミフレーム製なので軽くて頑丈。

サポートキャリーストレッチャー SPC-TANKA

●耐荷重=100kg ●重量=約14kg

サポートキャリーストレッチャー脚部付 SPC-TANKA-AS

●耐荷重=100kg ●重量=約14kg

サポートキャリーストレッチャー脚部キャスター付 SPC-TANKA-K55

●フレーム=本体アルミ押出し材/アルマイト仕上(シルバー)●シート=ターポリン(白) ●耐荷重=100kg ●重量=約14kg