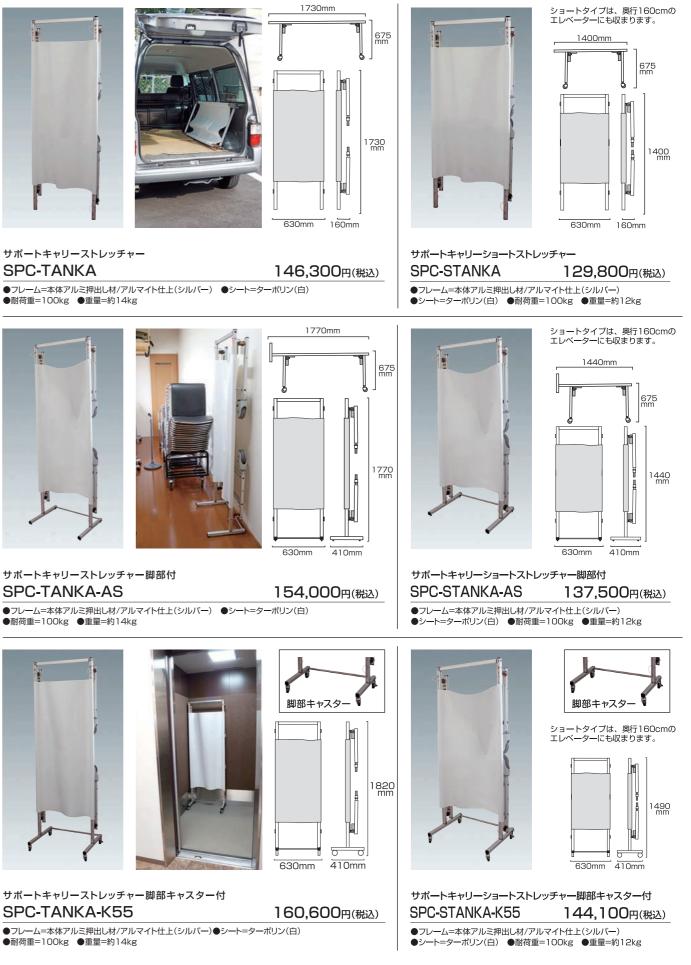

# サポートキャリーストレッチャー

コンパクトに収納できる折りたたみ式ストレッチャー。 アルミフレーム製なので軽くて頑丈。

サポートキャリーストレッチャー SPC-TANKA

●耐荷重=100kg ●重量=約14kg

サポートキャリーストレッチャー脚部付 SPC-TANKA-AS

●耐荷重=100kg ●重量=約14kg

サポートキャリーストレッチャー脚部キャスター付 SPC-TANKA-K55

●フレーム=本体アルミ押出し材/アルマイト仕上(シルバー)●シート=ターポリン(白) ●耐荷重=100kg ●重量=約14kg