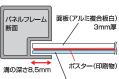

ポスター交換はパネルの上部 左右のビスを外して上側のフレ ームを軽く引き抜いて行います。

透明アクリルカバー 1.5mm

フェーズフリ

スタンド

サポ

-サイン担架