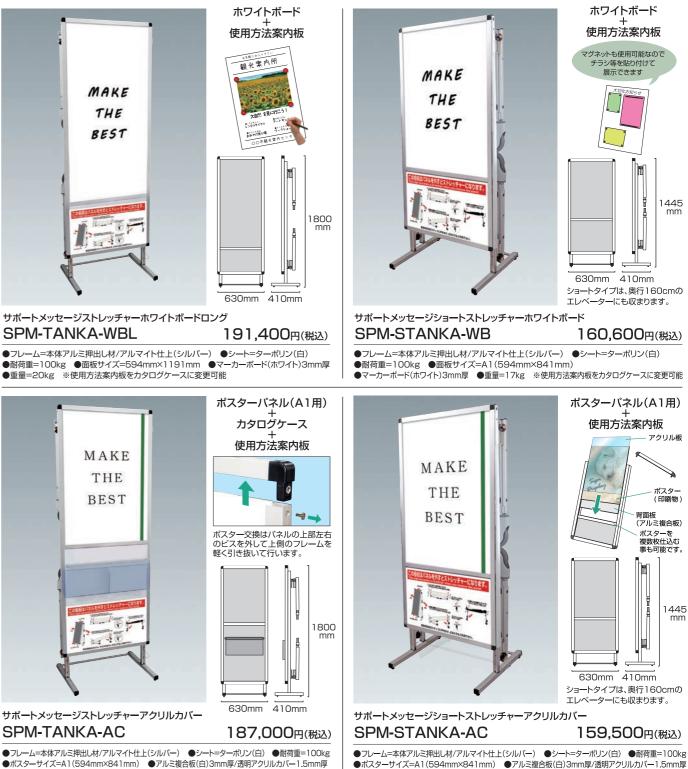

## サポートメッセージストレッチャー

### 「サポートサインニューストレッチャー」の屋内専用の薄型看板タイプ。 看板使用時もスペースを取りません。

取り付けてあります。 文言のご変更も可能です。別途費用は必要(例「寄贈〇〇〇株式会社」等)

キャスター加工(オプション)

メッセージ看板として使用時、 移動が楽々

6,600円(税込)

※本体ご注文時の 同時加工オプションになります。

変形図解

ホワイトボード 使用方法案内板 観光案内所 MAKE THE BEST 1800 630mm 410mm

SPM-TANKA-WBL

●耐荷重=100kg ●面板サイズ=594mm×1191mm ●マーカーボード(ホワイト)3mm厚 ●重量=20kg ※使用方法案内板をカタログケースに変更可能

●フレーム=本体アルミ押出し材/アルマイト仕上(シルバー) ●シート=ターボリン(白) ●耐荷重=100kg ●ポスターサイズ=A1(594mm×841mm) ●アルミ複合板(白)3mm厚/透明アクリルカバー1.5mm厚 ●塩ビケース(透明)A4縦/2列(仕切板はスライド式)2mm厚 ●重量=20kg ※使用方法案内板をカタログケースに変更可能

●重量=17kg ※使用方法案内板をカタログケースに変更可能