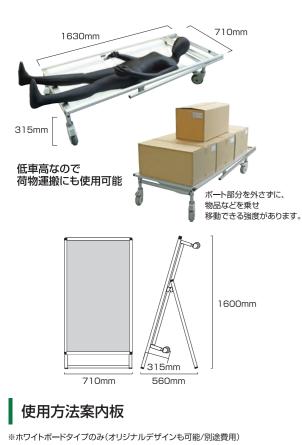

## サポートサインニューストレッチャー

### 普段は看板として設置でき、緊急時はストレッチャーに変形。 キャスター付なので楽に搬送できます。

●ポスターサイズ=A1(594mm×841mm) ●アルミ複合板(白)3mm厚/透明アクリルカバー1.5mm厚 ●塩ビケース(透明)A4縦/2列(仕切板はスライド式)2mm厚 ●重量=20kg ※使用方法案内板をカタログケースに変更可能

、ズフリ スタンド サポ トサインニュ