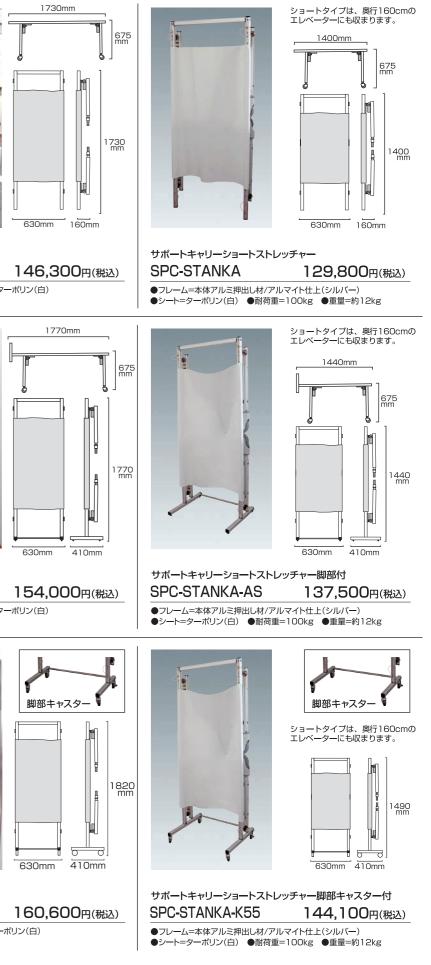

# サポートキャリーストレッチャー

コンパクトに収納できる折りたたみ式ストレッチャー。 アルミフレーム製なので軽くて頑丈。

サポートキャリーストレッチャー SPC-TANKA

●耐荷重=100kg ●重量=約14kg

サポートキャリーストレッチャー脚部付 SPC-TANKA-AS

●耐荷重=100kg ●重量=約14kg

サポートキャリーストレッチャー脚部キャスター付 SPC-TANKA-K55

●フレーム=本体アルミ押出し材/アルマイト仕上(シルバー)●シート=ターポリン(白) ●耐荷重=100kg ●重量=約14kg