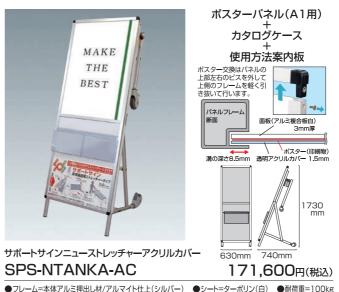

### 普段は看板として設置でき、緊急時はストレッチャーに変形。 キャスター付なので楽に搬送できます。

●ポスターサイズ=A1(594mm×841mm) ●アルミ複合板(白)3mm厚/透明アクリルカバー1.5mm厚 ●塩ビケース(透明)A4縦/2列(仕切板はスライド式)2mm厚 ●重量=20kg ※使用方法案内板をカタログケースに変更可能

、ズフリ スタンド サポ トサインニュ

SPM-TANKA-WBL

●耐荷重=100kg ●面板サイズ=594mm×1191mm ●マーカーボード(ホワイト)3mm厚 ●重量=20kg ※使用方法案内板をカタログケースに変更可能

●フレーム=本体アルミ押出し材/アルマイト仕上(シルバー) ●シート=ターボリン(白) ●耐荷重=100kg ●ポスターサイズ=A1(594mm×841mm) ●アルミ複合板(白)3mm厚/透明アクリルカバー1.5mm厚 ●塩ビケース(透明)A4縦/2列(仕切板はスライド式)2mm厚 ●重量=20kg ※使用方法案内板をカタログケースに変更可能