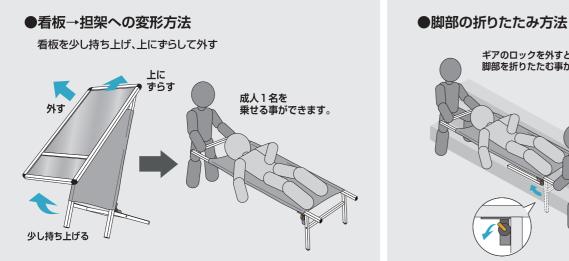

### 普段は看板として設置でき、緊急時は担架に変形する、 もしもの時に頼りになる1台。

使用方法案内板

パネル下部に看板から担架に変形きせ変形法をる方法を 記載したプレートを取り付けてあります。 文言のご変更も可能です。別途費用は必要(例「答攤〇〇〇株式会社||等)

変形図解

#### サポートサイン担架ホワイトボード SPT-TANKA-WB 104,500円(税込)

●フレーム=本体アルミ押出し材/アルマイト仕上(シルバー) ●シート=ターポリン(白) ●耐荷重=100kg ●面板サイズ=594mm×1191mm ●マーカーボード(ホワイト)3mm厚 ●重量=本体約8kg パネル約6kg

※使用方法案内板をカタログケースに変更可能

●階段の登り降り の際には脚部を ワンタッチで 折りたたみ可能