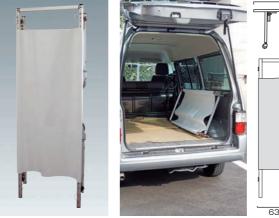

# サポートキャリーストレッチャー

コンパクトに収納できる折りたたみ式ストレッチャー。 アルミフレーム製なので軽くて頑丈。

サポートキャリーストレッチャー SPC-TANKA

●耐荷重=100kg ●重量=約14kg

サポートキャリーストレッチャー脚部付 SPC-TANKA-AS

●耐荷重=100kg ●重量=約14kg

サポートキャリーストレッチャー脚部キャスター付 SPC-TANKA-K55

●フレーム=本体アルミ押出し材/アルマイト仕上(シルバー)●シート=ターポリン(白) ●耐荷重=100kg ●重量=約14kg