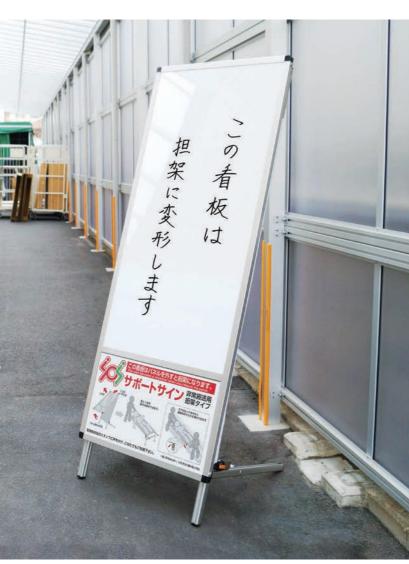

## サポートサイン担架

### 普段は看板として設置でき、緊急時は担架に変形する、 もしもの時に頼りになる1台。

使用方法案内板

パネル下部に看板から担架に変形きせ変形法をる方法を 記載したプレートを取り付けてあります。 文言のご変更も可能です。別途費用は必要(例「答攤〇〇〇株式会社||等)

変形図解