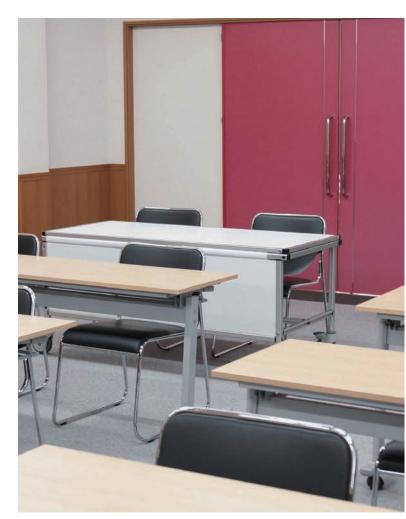

でき、緊急時は担架に変形する、 もしもの時に頼りになる1台。





使用方法案内板



パネル下部に看板から担架に変形きせ変形法をる方法を 記載したプレートを取り付けてあります。 文言のご変更も可能です。別途費用は必要(例「答攤〇〇〇株式会社||等)





変形図解





#### サポートサイン担架ホワイトボード SPT-TANKA-WB 104,500円(税込)

●フレーム=本体アルミ押出し材/アルマイト仕上(シルバー) ●シート=ターポリン(白) ●耐荷重=100kg ●面板サイズ=594mm×1191mm ●マーカーボード(ホワイト)3mm厚 ●重量=本体約8kg パネル約6kg

※使用方法案内板をカタログケースに変更可能



●階段の登り降り の際には脚部を ワンタッチで 折りたたみ可能











ポスター交換はパネルの上部 左右のビスを外して上側のフレ ームを軽く引き抜いて行います。



透明アクリルカバー 1.5mm

フェーズフリ

スタンド

サポ

-サイン担架

### サポートサイン担架アクリルカバー SPT-TANKA-AC 100,100円(税込)

●フレーム=本体アルミ押出し材/アルマイト仕上(シルバー) ●シート=ターポリン(白) ●耐荷重=100kg ●ポスターサイズ=A1(594mm×841mm) ●アルミ複合板(白)3mm厚/透明アクリルカバー1.5mm厚 ●塩ビケース(透明)A4縦/2列(仕切板はスライド式)2mm厚 ●重量=本体約8kg パネル約6kg ※使用方法案内板をカタログケースに変更可能

### 転倒防止対策"水タンク"

看板での使用時に、転倒を防止する重り。



# サポートデスクストレッチャー



#### 普段は机や陳列棚として使用でき、緊急時はストレッチャーに変形。









WEBサイトは こちらから