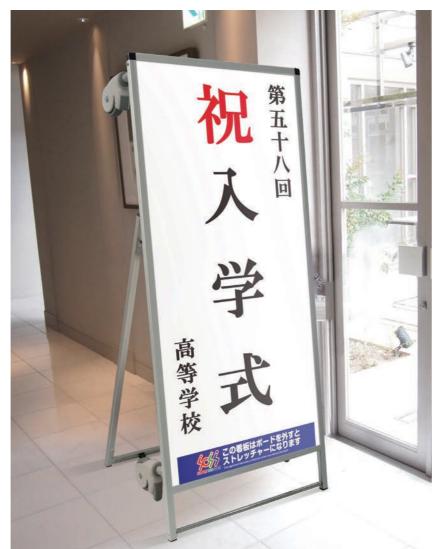

# サポートサインスマートストレッチャー 🗐

### 救急時は対象者を乗せやすい ロータイプのストレッチャーに変形する看板

サポートサインスマート ストレッチャー標語・ホワイトボード付 SPSS-TANKA-HBWB〇 131,450円(税込)

●フレーム=本体アルミ押出し材/アルマイト仕上(シルバー)

●シート=ターポリン(白) ●耐荷重=100kg ●面板サイズ=679mm×1440mm ● 面板=マーカーボード(ホワイト)3mm 厚 ● 用紙=塩ビシート(屋外対応) ● 重量=15.2kg ※品番の○には、お選び頂いたボードデザイン番号(デザイン見本参照)を入れてご注文下さい。