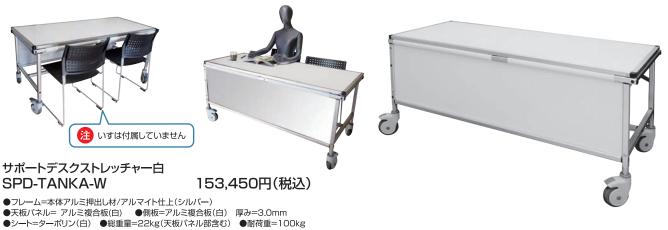

# サポートデスクストレッチャー

#### 普段は机や陳列棚として使用でき、緊急時はストレッチャーに変形。

WEBサイトは こちらから

●重量=17kg ※使用方法案内板をカタログケースに変更可能